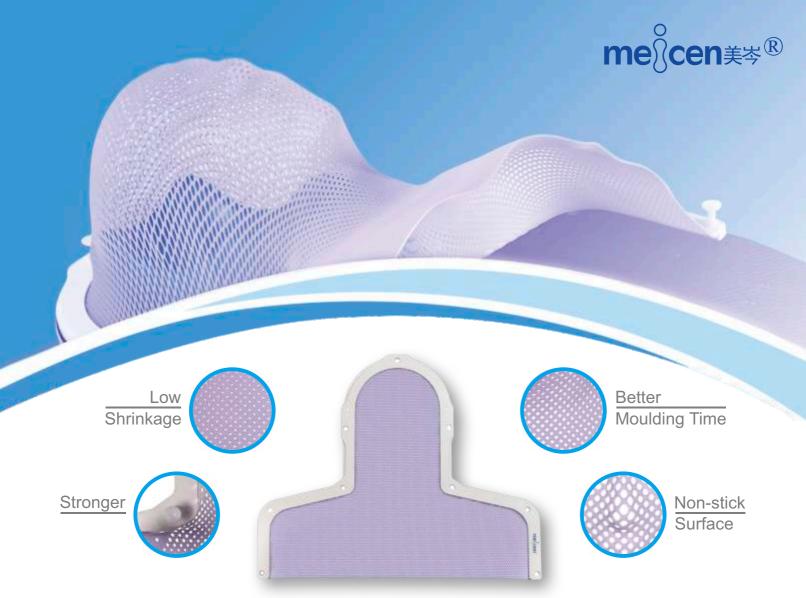

Low Shrinkage

More comfort to patient

Stronger

More secure than white thermoplastic

Non-Stick Surface

Will not stick to hair or itself

For All System

Compatible with all standard US and European baseplates